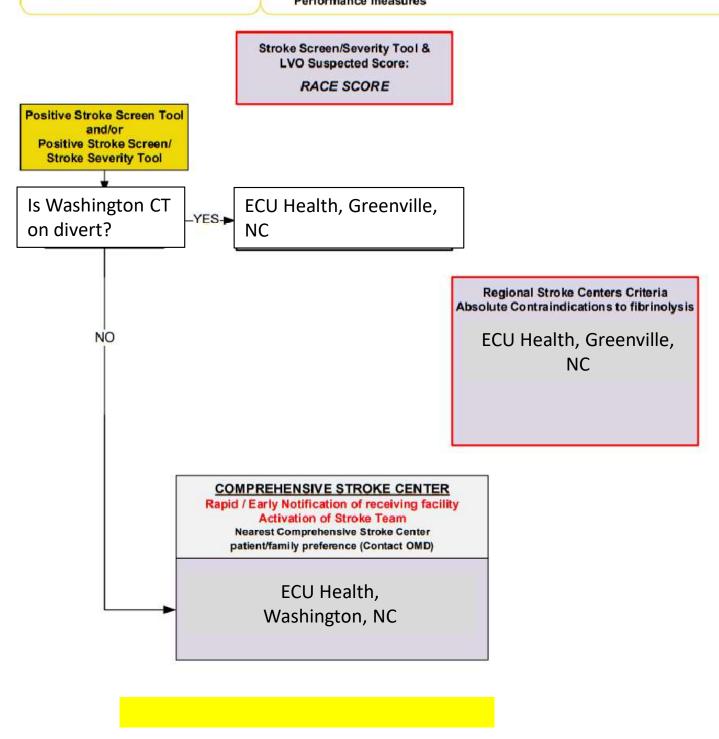

## STROKE and LVO Stroke EMS Triage and Destination Plan

## Stroke Patient

 Signs and symptoms of an acute Stroke identified on EMS Stroke Screen Assessment.

## Last Known Well (LKW)

 Refer to UP 14 Suspected Stroke Protocol

## The Purpose of this plan:

- Use plan in conjunction with UP 14 Suspected Stroke Protocol
- Rapidly identify acute Stroke patients presenting to EMS system and minimize the time from Stroke onset to definitive care
- · Rapidly identify most appropriate facility destination in region
- Provide quality EMS service and patient care to the EMS system's citizens
- Maintain performance improvement of the EMS system based on NC Stroke Performance measures